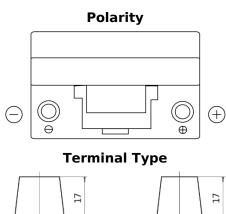

## Power DB704

| Part number                    | DB704         |
|--------------------------------|---------------|
| Technology                     | Flooded       |
| EAN/GTIN                       | 3661024024433 |
| Voltage                        | 12 V          |
| Capacity                       | 70.0 Ah       |
| CCA                            | 540 A         |
| Length                         | 270 mm        |
| Width                          | 173 mm        |
| Height                         | 222 mm        |
| Box size                       | D26           |
| Polarity                       | ETN 0         |
| Terminal Type                  | EN taper post |
| Hold Down                      | Korean B1+B6  |
| Weights (subject of variation) | 16.10 kg      |