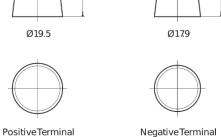

## Power DB704

| Part number                    | DB704         |
|--------------------------------|---------------|
| Technology                     | Flooded       |
| EAN/GTIN                       | 3661024024433 |
| Voltage                        | 12 V          |
| Capacity                       | 70.0 Ah       |
| CCA                            | 540 A         |
| Length                         | 270 mm        |
| Width                          | 173 mm        |
| Height                         | 222 mm        |
| Box size                       | D26           |
| Polarity                       | ETN 0         |
| Terminal Type                  | EN taper post |
| Hold Down                      | Korean B1+B6  |
| Weights (subject of variation) | 16.10 kg      |