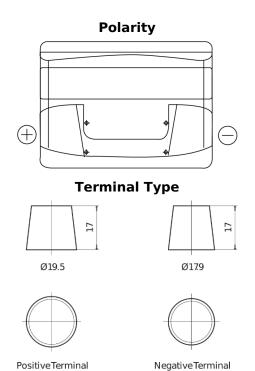

## Power DB621

| Part number                    | DB621         |
|--------------------------------|---------------|
| Technology                     | Flooded       |
| EAN/GTIN                       | 3661024024549 |
| Voltage                        | 12 V          |
| Capacity                       | 62.0 Ah       |
| CCA                            | 540 A         |
| Length                         | 242 mm        |
| Width                          | 175 mm        |
| Height                         | 190 mm        |
| Box size                       | L02           |
| Polarity                       | ETN 1         |
| Terminal Type                  | EN taper post |
| Hold Down                      | B13           |
| Weights (subject of variation) | 14.20 kg      |