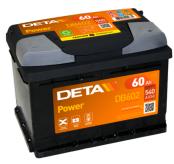

## Power DB602

| Part number                    | DB602         |
|--------------------------------|---------------|
| Technology                     | Flooded       |
| EAN/GTIN                       | 3661024024631 |
| Voltage                        | 12 V          |
| Capacity                       | 60.0 Ah       |
| CCA                            | 540 A         |
| Length                         | 242 mm        |
| Width                          | 175 mm        |
| Height                         | 175 mm        |
| Box size                       | LB2           |
| Polarity                       | ETN 0         |
| Terminal Type                  | EN taper post |
| Hold Down                      | B13           |
| Weights (subject of variation) | 12.90 kg      |