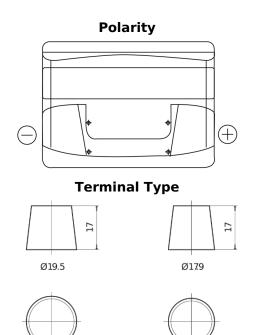

## Power DB500

| Part number                    | DB500         |
|--------------------------------|---------------|
| Technology                     | Flooded       |
| EAN/GTIN                       | 3661024024518 |
| Voltage                        | 12 V          |
| Capacity                       | 50.0 Ah       |
| CCA                            | 450 A         |
| Length                         | 207 mm        |
| Width                          | 175 mm        |
| Height                         | 190 mm        |
| Box size                       | L01           |
| Polarity                       | ETN 0         |
| Terminal Type                  | EN taper post |
| Hold Down                      | B13           |
| Weights (subject of variation) | 12.20 kg      |

## **Hold Down**

PositiveTerminal

NegativeTerminal

Design, features and specifications are subject to change without notice. We disclaim any representation or warranty, express or implied, concerning the data or recommendations, and in no event shall be liable for any loss or damage claimed to have arisen as a result. Some products may not be available in your local market.