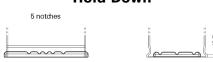

## Power DB500

| Part number                    | DB500         |
|--------------------------------|---------------|
| Technology                     | Flooded       |
| EAN/GTIN                       | 3661024024518 |
| Voltage                        | 12 V          |
| Capacity                       | 50.0 Ah       |
| CCA                            | 450 A         |
| Length                         | 207 mm        |
| Width                          | 175 mm        |
| Height                         | 190 mm        |
| Box size                       | L01           |
| Polarity                       | ETN 0         |
| Terminal Type                  | EN taper post |
| Hold Down                      | B13           |
| Weights (subject of variation) | 12.20 kg      |

## **Hold Down**

PositiveTerminal

NegativeTerminal

Design, features and specifications are subject to change without notice. We disclaim any representation or warranty, express or implied, concerning the data or recommendations, and in no event shall be liable for any loss or damage claimed to have arisen as a result. Some products may not be available in your local market.