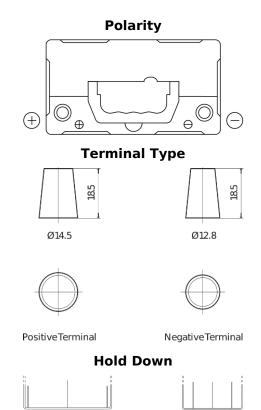

## Power DB457

| Part number                    | DB457          |
|--------------------------------|----------------|
| Technology                     | Flooded        |
| EAN/GTIN                       | 3661024024365  |
| Voltage                        | 12 V           |
| Capacity                       | 45.0 Ah        |
| CCA                            | 330 A          |
| Length                         | 237 mm         |
| Width                          | 127 mm         |
| Height                         | 227 mm         |
| Box size                       | B24            |
| Polarity                       | ETN 1          |
| Terminal Type                  | JIS taper post |
| Hold Down                      | В0             |
| Weights (subject of variation) | 11.40 kg       |