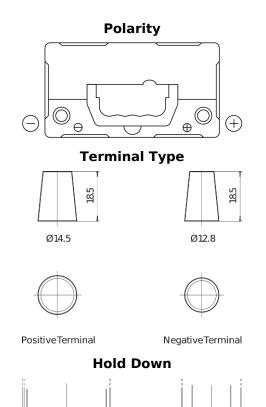

## Power DB456

| Part number                    | DB456          |
|--------------------------------|----------------|
| Technology                     | Flooded        |
| EAN/GTIN                       | 3661024024358  |
| Voltage                        | 12 V           |
| Capacity                       | 45.0 Ah        |
| CCA                            | 330 A          |
| Length                         | 237 mm         |
| Width                          | 127 mm         |
| Height                         | 227 mm         |
| Box size                       | B24            |
| Polarity                       | ETN 0          |
| Terminal Type                  | JIS taper post |
| Hold Down                      | В0             |
| Weights (subject of variation) | 11.40 kg       |