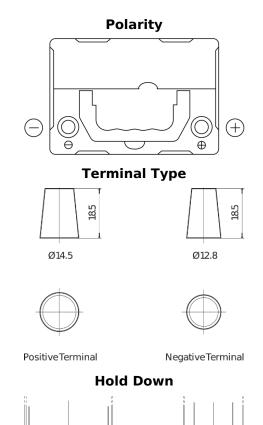

## Power DB356

| Part number                    | DB356          |
|--------------------------------|----------------|
| Technology                     | Flooded        |
| EAN/GTIN                       | 3661024024334  |
| Voltage                        | 12 V           |
| Capacity                       | 35.0 Ah        |
| CCA                            | 240 A          |
| Length                         | 187 mm         |
| Width                          | 127 mm         |
| Height                         | 220 mm         |
| Box size                       | B19            |
| Polarity                       | ETN 0          |
| Terminal Type                  | JIS taper post |
| Hold Down                      | В0             |
| Weights (subject of variation) | 8.90 kg        |