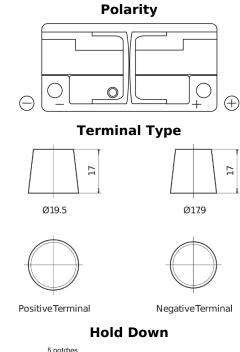

## Power DB1100

| Part number                    | DB1100        |
|--------------------------------|---------------|
| Technology                     | Flooded       |
| EAN/GTIN                       | 3661024026239 |
| Voltage                        | 12 V          |
| Capacity                       | 110.0 Ah      |
| CCA                            | 850 A         |
| Length                         | 392 mm        |
| Width                          | 175 mm        |
| Height                         | 190 mm        |
| Box size                       | L06           |
| Polarity                       | ETN 0         |
| Terminal Type                  | EN taper post |
| Hold Down                      | B13           |
| Weights (subject of variation) | 26.30 kg      |