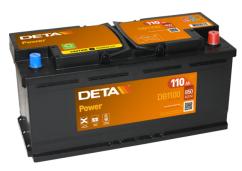

## Power DB1100

| Part number                    | DB1100        |
|--------------------------------|---------------|
| Technology                     | Flooded       |
| EAN/GTIN                       | 3661024026239 |
| Voltage                        | 12 V          |
| Capacity                       | 110.0 Ah      |
| CCA                            | 850 A         |
| Length                         | 392 mm        |
| Width                          | 175 mm        |
| Height                         | 190 mm        |
| Box size                       | L06           |
| Polarity                       | ETN 0         |
| Terminal Type                  | EN taper post |
| Hold Down                      | B13           |
| Weights (subject of variation) | 26.30 kg      |