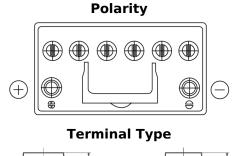

## **EFB CL955**

| Part number                    | CL955         |
|--------------------------------|---------------|
| Technology                     | EFB           |
| EAN/GTIN                       | 3661024016674 |
| Voltage                        | 12 V          |
| Capacity                       | 95.0 Ah       |
| CCA                            | 800 A         |
| Length                         | 306 mm        |
| Width                          | 173 mm        |
| Height                         | 222 mm        |
| Box size                       | D31           |
| Polarity                       | ETN 1         |
| Terminal Type                  | EN taper post |
| Hold Down                      | Korean B1     |
| Weights (subject of variation) | 21.80 kg      |