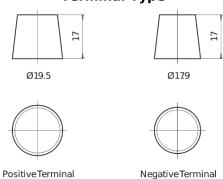

## **EFB CL955**

| Part number                    | CL955         |
|--------------------------------|---------------|
| Technology                     | EFB           |
| EAN/GTIN                       | 3661024016674 |
| Voltage                        | 12 V          |
| Capacity                       | 95.0 Ah       |
| CCA                            | 800 A         |
| Length                         | 306 mm        |
| Width                          | 173 mm        |
| Height                         | 222 mm        |
| Box size                       | D31           |
| Polarity                       | ETN 1         |
| Terminal Type                  | EN taper post |
| Hold Down                      | Korean B1     |
| Weights (subject of variation) | 21.80 kg      |