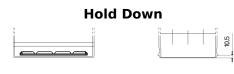

## **EFB CL955**

| Part number                    | CL955         |
|--------------------------------|---------------|
| Technology                     | EFB           |
| EAN/GTIN                       | 3661024016674 |
| Voltage                        | 12 V          |
| Capacity                       | 95.0 Ah       |
| CCA                            | 800 A         |
| Length                         | 306 mm        |
| Width                          | 173 mm        |
| Height                         | 222 mm        |
| Box size                       | D31           |
| Polarity                       | ETN 1         |
| Terminal Type                  | EN taper post |
| Hold Down                      | Korean B1     |
| Weights (subject of variation) | 21.80 kg      |