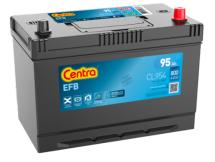

## **EFB CL954**

| Part number                    | CL954         |
|--------------------------------|---------------|
| Technology                     | EFB           |
| EAN/GTIN                       | 3661024016667 |
| Voltage                        | 12 V          |
| Capacity                       | 95.0 Ah       |
| CCA                            | 800 A         |
| Length                         | 306 mm        |
| Width                          | 173 mm        |
| Height                         | 222 mm        |
| Box size                       | D31           |
| Polarity                       | ETN 0         |
| Terminal Type                  | EN taper post |
| Hold Down                      | Korean B1     |
| Weights (subject of variation) | 21.80 kg      |