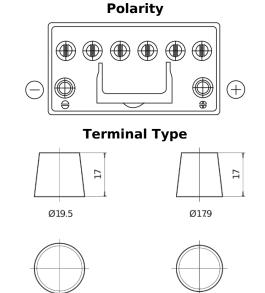

## **EFB CL954**

| Part number                    | CL954         |
|--------------------------------|---------------|
| Technology                     | EFB           |
| EAN/GTIN                       | 3661024016667 |
| Voltage                        | 12 V          |
| Capacity                       | 95.0 Ah       |
| CCA                            | 800 A         |
| Length                         | 306 mm        |
| Width                          | 173 mm        |
| Height                         | 222 mm        |
| Box size                       | D31           |
| Polarity                       | ETN 0         |
| Terminal Type                  | EN taper post |
| Hold Down                      | Korean B1     |
| Weights (subject of variation) | 21.80 kg      |

## Hold Down

**Negative**Terminal

PositiveTerminal

Design, features and specifications are subject to change without notice. We disclaim any representation or warranty, express or implied, concerning the data or recommendations, and in no event shall be liable for any loss or damage claimed to have arisen as a result. Some products may not be available in your local market.