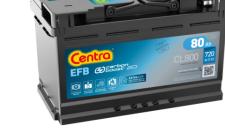

## **Batteries for Cars**

EFB CL800

| Part number                    | CL800         |
|--------------------------------|---------------|
| Technology                     | EFB           |
| EAN/GTIN                       | 3661024015707 |
| Voltage                        | 12 V          |
| Capacity                       | 80.0 Ah       |
| CCA                            | 800 A         |
| Length                         | 315 mm        |
| Width                          | 175 mm        |
| Height                         | 190 mm        |
| Box size                       | L04           |
| Polarity                       | ETN 0         |
| Terminal Type                  | EN taper post |
| Hold Down                      | B13           |
| Weights (subject of variation) | 22.10 kg      |