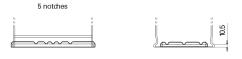

## **Terminal Type**

PositiveTerminal

Ø179

17

-

NegativeTerminal

Hold Down

Design, features and specifications are subject to change without notice. We disclaim any representation or warranty, express or implied, concerning the data or recommendations, and in no event shall be liable for any loss or damage claimed to have arisen as a result. Some products may not be available in your local market.