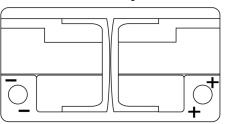

Polarity

## **Terminal Type**

PositiveTerminal

Ø179

17

-

NegativeTerminal

Hold Down

Design, features and specifications are subject to change without notice. We disclaim any representation or warranty, express or implied, concerning the data or recommendations, and in no event shall be liable for any loss or damage claimed to have arisen as a result. Some products may not be available in your local market.