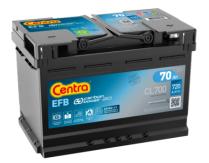

## **Batteries for Cars**

EFB CL700

| Part number                    | CL700         |
|--------------------------------|---------------|
| Technology                     | EFB           |
| EAN/GTIN                       | 3661024015691 |
| Voltage                        | 12 V          |
| Capacity                       | 70.0 Ah       |
| CCA                            | 760 A         |
| Length                         | 278 mm        |
| Width                          | 175 mm        |
| Height                         | 190 mm        |
| Box size                       | L03           |
| Polarity                       | ETN 0         |
| Terminal Type                  | EN taper post |
| Hold Down                      | B13           |
| Weights (subject of variation) | 19.30 kg      |
|                                |               |