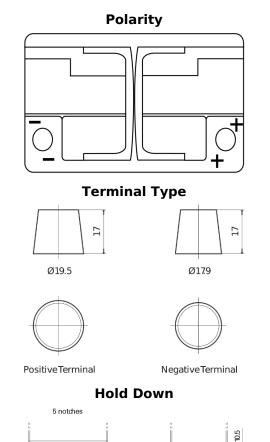

## **Batteries for Cars**

EFB CL700

| Part number                    | CL700         |
|--------------------------------|---------------|
| Technology                     | EFB           |
| EAN/GTIN                       | 3661024015691 |
| Voltage                        | 12 V          |
| Capacity                       | 70.0 Ah       |
| CCA                            | 760 A         |
| Length                         | 278 mm        |
| Width                          | 175 mm        |
| Height                         | 190 mm        |
| Box size                       | L03           |
| Polarity                       | ETN 0         |
| Terminal Type                  | EN taper post |
| Hold Down                      | B13           |
| Weights (subject of variation) | 19.30 kg      |
|                                |               |