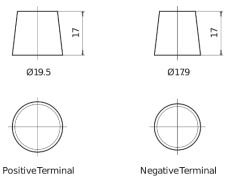

## **EFB CL652**

| Part number                    | CL652         |
|--------------------------------|---------------|
| Technology                     | EFB           |
| EAN/GTIN                       | 3661024016575 |
| Voltage                        | 12 V          |
| Capacity                       | 65.0 Ah       |
| CCA                            | 650 A         |
| Length                         | 278 mm        |
| Width                          | 175 mm        |
| Height                         | 175 mm        |
| Box size                       | LB3           |
| Polarity                       | ETN 0         |
| Terminal Type                  | EN taper post |
| Hold Down                      | B13           |
| Weights (subject of variation) | 16.20 kg      |