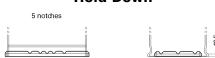

## **EFB CL652**

| Part number                    | CL652         |
|--------------------------------|---------------|
| Technology                     | EFB           |
| EAN/GTIN                       | 3661024016575 |
| Voltage                        | 12 V          |
| Capacity                       | 65.0 Ah       |
| CCA                            | 650 A         |
| Length                         | 278 mm        |
| Width                          | 175 mm        |
| Height                         | 175 mm        |
| Box size                       | LB3           |
| Polarity                       | ETN 0         |
| Terminal Type                  | EN taper post |
| Hold Down                      | B13           |
| Weights (subject of variation) | 16.20 kg      |

## **Hold Down**

Design, features and specifications are subject to change without notice. We disclaim any representation or warranty, express or implied, concerning the data or recommendations, and in no event shall be liable for any loss or damage claimed to have arisen as a result. Some products may not be available in your local market.