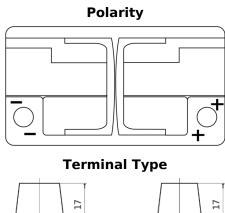

## **EFB CL652**

| Part number                    | CL652         |
|--------------------------------|---------------|
| Technology                     | EFB           |
| EAN/GTIN                       | 3661024016575 |
| Voltage                        | 12 V          |
| Capacity                       | 65.0 Ah       |
| CCA                            | 650 A         |
| Length                         | 278 mm        |
| Width                          | 175 mm        |
| Height                         | 175 mm        |
| Box size                       | LB3           |
| Polarity                       | ETN 0         |
| Terminal Type                  | EN taper post |
| Hold Down                      | B13           |
| Weights (subject of variation) | 16.20 kg      |