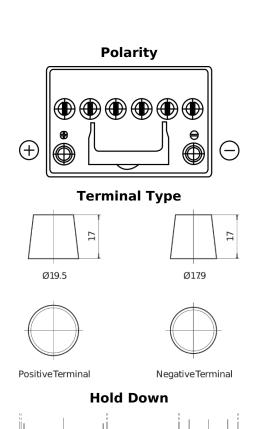

## **Batteries for Cars**

CCA

Length

Width

Height

Box size

Polarity

Terminal Type

Weights (subject of

Hold Down

variation)

EFB CL605

| Part number | CL605         |
|-------------|---------------|
| Technology  | EFB           |
| EAN/GTIN    | 3661024016650 |
| Voltage     | 12 V          |
| Capacity    | 60.0 Ah       |

520 A 230 mm

173 mm

222 mm

D23

B0

ETN 1

15.80 kg

EN taper post