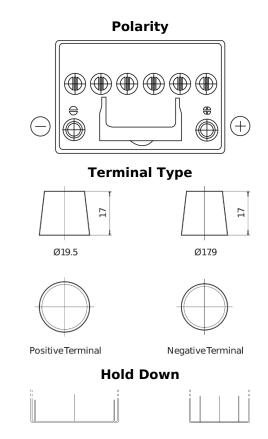

## **EFB CL604**

| Part number                    | CL604         |
|--------------------------------|---------------|
| Technology                     | EFB           |
| EAN/GTIN                       | 3661024016568 |
| Voltage                        | 12 V          |
| Capacity                       | 60.0 Ah       |
| CCA                            | 520 A         |
| Length                         | 230 mm        |
| Width                          | 173 mm        |
| Height                         | 222 mm        |
| Box size                       | D23           |
| Polarity                       | ETN 0         |
| Terminal Type                  | EN taper post |
| Hold Down                      | B0            |
| Weights (subject of variation) | 15.80 kg      |