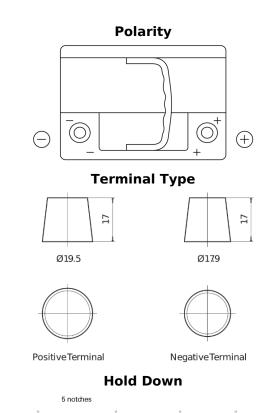

## **EFB CL600**

| Part number                    | CL600         |
|--------------------------------|---------------|
| Technology                     | EFB           |
| EAN/GTIN                       | 3661024015684 |
| Voltage                        | 12 V          |
| Capacity                       | 60.0 Ah       |
| CCA                            | 640 A         |
| Length                         | 242 mm        |
| Width                          | 175 mm        |
| Height                         | 190 mm        |
| Box size                       | L02           |
| Polarity                       | ETN 0         |
| Terminal Type                  | EN taper post |
| Hold Down                      | B13           |
| Weights (subject of variation) | 17.00 kg      |