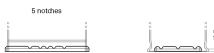

## EFB CL550

| Part number                    | CL550         |
|--------------------------------|---------------|
| Technology                     | EFB           |
| EAN/GTIN                       | 3661024016681 |
| Voltage                        | 12 V          |
| Capacity                       | 55.0 Ah       |
| CCA                            | 540 A         |
| Length                         | 207 mm        |
| Width                          | 175 mm        |
| Height                         | 190 mm        |
| Box size                       | L01           |
| Polarity                       | ETN 0         |
| Terminal Type                  | EN taper post |
| Hold Down                      | B13           |
| Weights (subject of variation) | 14.10 kg      |