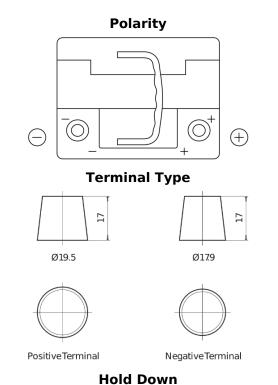

## EFB CL550

| Part number                    | CL550         |
|--------------------------------|---------------|
| Technology                     | EFB           |
| EAN/GTIN                       | 3661024016681 |
| Voltage                        | 12 V          |
| Capacity                       | 55.0 Ah       |
| CCA                            | 540 A         |
| Length                         | 207 mm        |
| Width                          | 175 mm        |
| Height                         | 190 mm        |
| Box size                       | L01           |
| Polarity                       | ETN 0         |
| Terminal Type                  | EN taper post |
| Hold Down                      | B13           |
| Weights (subject of variation) | 14.10 kg      |