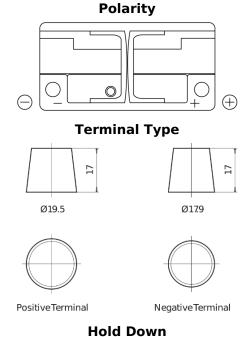

## **EFB CL1050**

| Part number                    | CL1050        |
|--------------------------------|---------------|
| Technology                     | EFB           |
| EAN/GTIN                       | 3661024016872 |
| Voltage                        | 12 V          |
| Capacity                       | 105.0 Ah      |
| CCA                            | 950 A         |
| Length                         | 392 mm        |
| Width                          | 175 mm        |
| Height                         | 190 mm        |
| Box size                       | L06           |
| Polarity                       | ETN 0         |
| Terminal Type                  | EN taper post |
| Hold Down                      | B13           |
| Weights (subject of variation) | 27.20 kg      |

## Hold Down 5 notches

Design, features and specifications are subject to change without notice. We disclaim any representation or warranty, express or implied, concerning the data or recommendations, and in no event shall be liable for any loss or damage claimed to have arisen as a result. Some products may not be available in your local market.