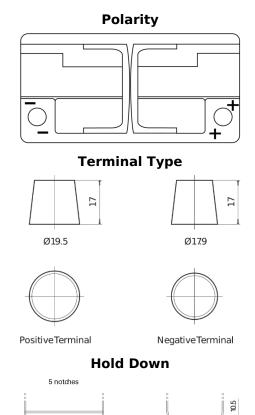

## **EFB CL1000**

| Part number                    | CL1000        |
|--------------------------------|---------------|
| Technology                     | EFB           |
| EAN/GTIN                       | 3661024016902 |
| Voltage                        | 12 V          |
| Capacity                       | 100.0 Ah      |
| CCA                            | 900 A         |
| Length                         | 353 mm        |
| Width                          | 175 mm        |
| Height                         | 190 mm        |
| Box size                       | L05           |
| Polarity                       | ETN 0         |
| Terminal Type                  | EN taper post |
| Hold Down                      | B13           |
| Weights (subject of variation) | 25.50 kg      |