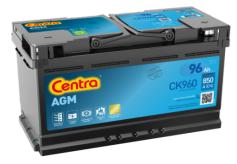

## **AGM CK960**

| Part number                    | CK960         |
|--------------------------------|---------------|
| Technology                     | AGM           |
| EAN/GTIN                       | 3661024017046 |
| Voltage                        | 12 V          |
| Capacity                       | 96.0 Ah       |
| CCA                            | 850 A         |
| Length                         | 353 mm        |
| Width                          | 175 mm        |
| Height                         | 190 mm        |
| Box size                       | L05           |
| Polarity                       | ETN 0         |
| Terminal Type                  | EN taper post |
| Hold Down                      | B13           |
| Weights (subject of variation) | 26.10 kg      |