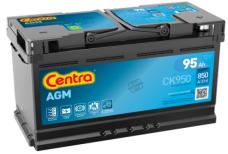

## **AGM CK950**

| Part number                    | CK950         |
|--------------------------------|---------------|
| Technology                     | AGM           |
| EAN/GTIN                       | 3661024015745 |
| Voltage                        | 12 V          |
| Capacity                       | 95.0 Ah       |
| CCA                            | 850 A         |
| Length                         | 353 mm        |
| Width                          | 175 mm        |
| Height                         | 190 mm        |
| Box size                       | L05           |
| Polarity                       | ETN 0         |
| Terminal Type                  | EN taper post |
| Hold Down                      | B13           |
| Weights (subject of variation) | 26.10 kg      |