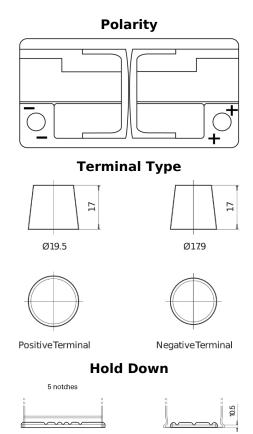

## **AGM CK950**

| Part number                    | CK950         |
|--------------------------------|---------------|
| Technology                     | AGM           |
| EAN/GTIN                       | 3661024015745 |
| Voltage                        | 12 V          |
| Capacity                       | 95.0 Ah       |
| CCA                            | 850 A         |
| Length                         | 353 mm        |
| Width                          | 175 mm        |
| Height                         | 190 mm        |
| Box size                       | L05           |
| Polarity                       | ETN 0         |
| Terminal Type                  | EN taper post |
| Hold Down                      | B13           |
| Weights (subject of variation) | 26.10 kg      |