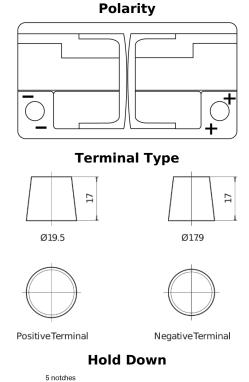

## **AGM CK800**

| Part number                    | CK800         |
|--------------------------------|---------------|
| Technology                     | AGM           |
| EAN/GTIN                       | 3661024015721 |
| Voltage                        | 12 V          |
| Capacity                       | 80.0 Ah       |
| CCA                            | 800 A         |
| Length                         | 315 mm        |
| Width                          | 175 mm        |
| Height                         | 190 mm        |
| Box size                       | L04           |
| Polarity                       | ETN 0         |
| Terminal Type                  | EN taper post |
| Hold Down                      | B13           |
| Weights (subject of variation) | 23.30 kg      |