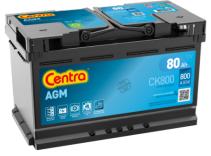

## **AGM CK800**

| Part number                    | CK800         |
|--------------------------------|---------------|
| Technology                     | AGM           |
| EAN/GTIN                       | 3661024015721 |
| Voltage                        | 12 V          |
| Capacity                       | 80.0 Ah       |
| CCA                            | 800 A         |
| Length                         | 315 mm        |
| Width                          | 175 mm        |
| Height                         | 190 mm        |
| Box size                       | L04           |
| Polarity                       | ETN 0         |
| Terminal Type                  | EN taper post |
| Hold Down                      | B13           |
| Weights (subject of variation) | 23.30 kg      |