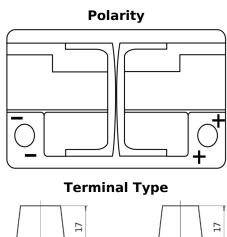

## **AGM CK720**

| _                              |               |
|--------------------------------|---------------|
| Part number                    | CK720         |
| Technology                     | AGM           |
| EAN/GTIN                       | 3661024017022 |
| Voltage                        | 12 V          |
| Capacity                       | 72.0 Ah       |
| CCA                            | 760 A         |
| Length                         | 278 mm        |
| Width                          | 175 mm        |
| Height                         | 190 mm        |
| Box size                       | L03           |
| Polarity                       | ETN 0         |
| Terminal Type                  | EN taper post |
| Hold Down                      | B13           |
| Weights (subject of variation) | 20.60 kg      |