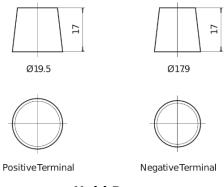

## **AGM CK720**

| _                              |               |
|--------------------------------|---------------|
| Part number                    | CK720         |
| Technology                     | AGM           |
| EAN/GTIN                       | 3661024017022 |
| Voltage                        | 12 V          |
| Capacity                       | 72.0 Ah       |
| CCA                            | 760 A         |
| Length                         | 278 mm        |
| Width                          | 175 mm        |
| Height                         | 190 mm        |
| Box size                       | L03           |
| Polarity                       | ETN 0         |
| Terminal Type                  | EN taper post |
| Hold Down                      | B13           |
| Weights (subject of variation) | 20.60 kg      |