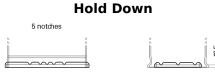

## **AGM CK720**

| _                              |               |
|--------------------------------|---------------|
| Part number                    | CK720         |
| Technology                     | AGM           |
| EAN/GTIN                       | 3661024017022 |
| Voltage                        | 12 V          |
| Capacity                       | 72.0 Ah       |
| CCA                            | 760 A         |
| Length                         | 278 mm        |
| Width                          | 175 mm        |
| Height                         | 190 mm        |
| Box size                       | L03           |
| Polarity                       | ETN 0         |
| Terminal Type                  | EN taper post |
| Hold Down                      | B13           |
| Weights (subject of variation) | 20.60 kg      |