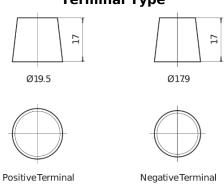

## **AGM CK700**

| Part number                    | CK700         |
|--------------------------------|---------------|
| Technology                     | AGM           |
| EAN/GTIN                       | 3661024015714 |
| Voltage                        | 12 V          |
| Capacity                       | 70.0 Ah       |
| CCA                            | 760 A         |
| Length                         | 278 mm        |
| Width                          | 175 mm        |
| Height                         | 190 mm        |
| Box size                       | L03           |
| Polarity                       | ETN 0         |
| Terminal Type                  | EN taper post |
| Hold Down                      | B13           |
| Weights (subject of variation) | 20.60 kg      |
|                                |               |