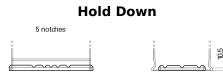

## **AGM CK700**

| Part number                    | CK700         |
|--------------------------------|---------------|
| Technology                     | AGM           |
| EAN/GTIN                       | 3661024015714 |
| Voltage                        | 12 V          |
| Capacity                       | 70.0 Ah       |
| CCA                            | 760 A         |
| Length                         | 278 mm        |
| Width                          | 175 mm        |
| Height                         | 190 mm        |
| Box size                       | L03           |
| Polarity                       | ETN 0         |
| Terminal Type                  | EN taper post |
| Hold Down                      | B13           |
| Weights (subject of variation) | 20.60 kg      |
|                                |               |