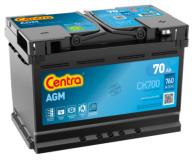

## **AGM CK700**

| Part number                    | CK700         |
|--------------------------------|---------------|
| Technology                     | AGM           |
| EAN/GTIN                       | 3661024015714 |
| Voltage                        | 12 V          |
| Capacity                       | 70.0 Ah       |
| CCA                            | 760 A         |
| Length                         | 278 mm        |
| Width                          | 175 mm        |
| Height                         | 190 mm        |
| Box size                       | L03           |
| Polarity                       | ETN 0         |
| Terminal Type                  | EN taper post |
| Hold Down                      | B13           |
| Weights (subject of variation) | 20.60 kg      |
|                                |               |