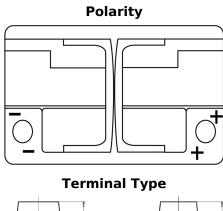

## **AGM CK700**

| Part number                    | CK700         |
|--------------------------------|---------------|
| Technology                     | AGM           |
| EAN/GTIN                       | 3661024015714 |
| Voltage                        | 12 V          |
| Capacity                       | 70.0 Ah       |
| CCA                            | 760 A         |
| Length                         | 278 mm        |
| Width                          | 175 mm        |
| Height                         | 190 mm        |
| Box size                       | L03           |
| Polarity                       | ETN 0         |
| Terminal Type                  | EN taper post |
| Hold Down                      | B13           |
| Weights (subject of variation) | 20.60 kg      |
|                                |               |