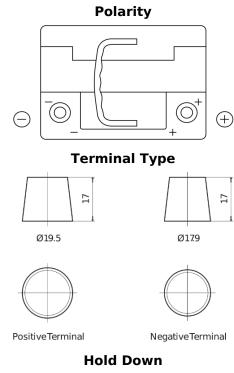

## **AGM CK620**

| Part number                    | CK620         |
|--------------------------------|---------------|
| Technology                     | AGM           |
| EAN/GTIN                       | 3661024017015 |
| Voltage                        | 12 V          |
| Capacity                       | 62.0 Ah       |
| CCA                            | 680 A         |
| Length                         | 242 mm        |
| Width                          | 175 mm        |
| Height                         | 190 mm        |
| Box size                       | L02           |
| Polarity                       | ETN 0         |
| Terminal Type                  | EN taper post |
| Hold Down                      | B13           |
| Weights (subject of variation) | 17.90 kg      |
|                                |               |