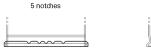

## **AGM CK620**

| Part number                    | CK620         |
|--------------------------------|---------------|
| Technology                     | AGM           |
| EAN/GTIN                       | 3661024017015 |
| Voltage                        | 12 V          |
| Capacity                       | 62.0 Ah       |
| CCA                            | 680 A         |
| Length                         | 242 mm        |
| Width                          | 175 mm        |
| Height                         | 190 mm        |
| Box size                       | L02           |
| Polarity                       | ETN 0         |
| Terminal Type                  | EN taper post |
| Hold Down                      | B13           |
| Weights (subject of variation) | 17.90 kg      |
|                                |               |