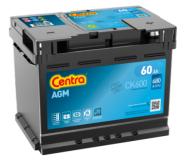

## **AGM CK600**

| Part number                    | CK600         |
|--------------------------------|---------------|
| Technology                     | AGM           |
| EAN/GTIN                       | 3661024016544 |
| Voltage                        | 12 V          |
| Capacity                       | 60.0 Ah       |
| CCA                            | 680 A         |
| Length                         | 242 mm        |
| Width                          | 175 mm        |
| Height                         | 190 mm        |
| Box size                       | L02           |
| Polarity                       | ETN 0         |
| Terminal Type                  | EN taper post |
| Hold Down                      | B13           |
| Weights (subject of variation) | 17.90 kg      |
|                                |               |