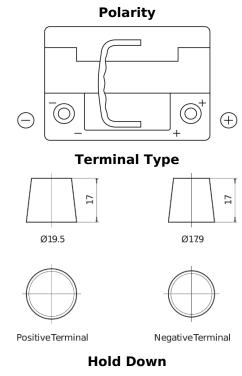

## **AGM CK600**

| Part number                    | CK600         |
|--------------------------------|---------------|
| Technology                     | AGM           |
| EAN/GTIN                       | 3661024016544 |
| Voltage                        | 12 V          |
| Capacity                       | 60.0 Ah       |
| CCA                            | 680 A         |
| Length                         | 242 mm        |
| Width                          | 175 mm        |
| Height                         | 190 mm        |
| Box size                       | L02           |
| Polarity                       | ETN 0         |
| Terminal Type                  | EN taper post |
| Hold Down                      | B13           |
| Weights (subject of variation) | 17.90 kg      |
|                                |               |