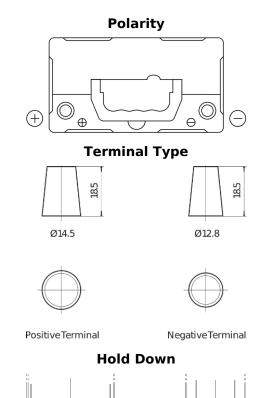

## **AGM CK457**

| Part number                    | CK457          |
|--------------------------------|----------------|
| Technology                     | AGM            |
| EAN/GTIN                       | 3661024017084  |
| Voltage                        | 12 V           |
| Capacity                       | 45.0 Ah        |
| CCA                            | 380 A          |
| Length                         | 237 mm         |
| Width                          | 127 mm         |
| Height                         | 227 mm         |
| Box size                       | B24            |
| Polarity                       | ETN 1          |
| Terminal Type                  | JIS taper post |
| Hold Down                      | В0             |
| Weights (subject of variation) | 13.50 kg       |