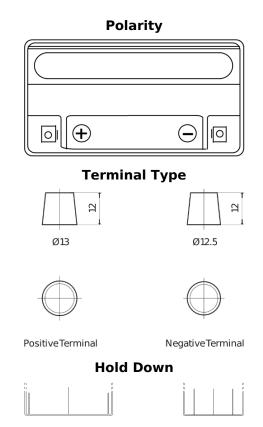

## **Start-Stop Auxiliary CK151**

| Part number                    | CK151                  |
|--------------------------------|------------------------|
| Technology                     | AGM                    |
| EAN/GTIN                       | 3661024016612          |
| Voltage                        | 12 V                   |
| Capacity                       | 15.0 Ah                |
| CCA                            | 200 A                  |
| Length                         | 150 mm                 |
| Width                          | 90 mm                  |
| Height                         | 145 mm                 |
| Box size                       | C56                    |
| Polarity                       | ETN 1                  |
| Terminal Type                  | Small taper post (JLR) |
| Hold Down                      | В0                     |
| Weights (subject of variation) | 4.80 kg                |