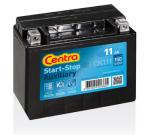

## **Start-Stop Auxiliary CK111**

|  | MANDATORY<br>FOR START-STOP<br>VEHICLES |
|--|-----------------------------------------|
|--|-----------------------------------------|

| Part number                    | CK111         |
|--------------------------------|---------------|
| Technology                     | AGM           |
| EAN/GTIN                       | 3661024016605 |
| Voltage                        | 12 V          |
| Capacity                       | 11.0 Ah       |
| CCA                            | 150 A         |
| Length                         | 150 mm        |
| Width                          | 90 mm         |
| Height                         | 130 mm        |
| Box size                       | C55           |
| Polarity                       | ETN 1         |
| Terminal Type                  | M04           |
| Hold Down                      | B0            |
| Weights (subject of variation) | 3.90 kg       |