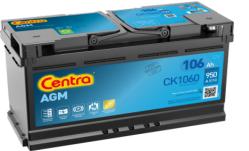

## **AGM CK1060**

| Part number   | CK1060        |
|---------------|---------------|
| Technology    | AGM           |
| EAN/GTIN      | 3661024017053 |
| Voltage       | 12 V          |
| Capacity      | 106.0 Ah      |
| CCA           | 950 A         |
| Length        | 392 mm        |
| Width         | 175 mm        |
| Height        | 190 mm        |
| Box size      | L06           |
| Polarity      | ETN 0         |
| Terminal Type | EN taper post |
| Hold Down     | B13           |