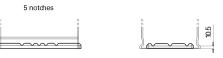

## **AGM CK1060**

| Part number   | CK1060        |
|---------------|---------------|
| Technology    | AGM           |
| EAN/GTIN      | 3661024017053 |
| Voltage       | 12 V          |
| Capacity      | 106.0 Ah      |
| CCA           | 950 A         |
| Length        | 392 mm        |
| Width         | 175 mm        |
| Height        | 190 mm        |
| Box size      | L06           |
| Polarity      | ETN 0         |
| Terminal Type | EN taper post |
| Hold Down     | B13           |

## **Terminal Type**

Ø19.5

Ø17.9

17

PositiveTerminal

NegativeTerminal

**Hold Down** 

Design, features and specifications are subject to change without notice. We disclaim any representation or warranty, express or implied, concerning the data or recommendations, and in no event shall be liable for any loss or damage claimed to have arisen as a result. Some products may not be available in your local market.