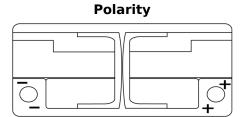

## **AGM CK1060**

| Part number   | CK1060        |
|---------------|---------------|
| Technology    | AGM           |
| EAN/GTIN      | 3661024017053 |
| Voltage       | 12 V          |
| Capacity      | 106.0 Ah      |
| CCA           | 950 A         |
| Length        | 392 mm        |
| Width         | 175 mm        |
| Height        | 190 mm        |
| Box size      | L06           |
| Polarity      | ETN 0         |
| Terminal Type | EN taper post |
| Hold Down     | B13           |