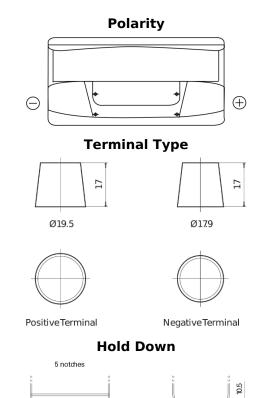

## PowerPRO Agri&Construction CJ1000

| Part number                    | CJ1000        |
|--------------------------------|---------------|
| Technology                     | Flooded       |
| EAN/GTIN                       | 3661024016827 |
| Voltage                        | 12 V          |
| Capacity                       | 100.0 Ah      |
| CCA                            | 850 A         |
| Length                         | 353 mm        |
| Width                          | 175 mm        |
| Height                         | 190 mm        |
| Box size                       | L05           |
| Polarity                       | ETN 0         |
| Terminal Type                  | EN taper post |
| Hold Down                      | B13           |
| Weights (subject of variation) | 21.80 kg      |