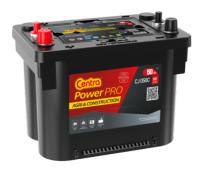

## PowerPRO Agri&Construction CJ050C

| Part number                    | CJ050C            |
|--------------------------------|-------------------|
| Technology                     | Flooded           |
| EAN/GTIN                       | 3661024016810     |
| Voltage                        | 12 V              |
| Capacity                       | 50.0 Ah           |
| CCA                            | 800 A             |
| Length                         | 260 mm            |
| Width                          | 173 mm            |
| Height                         | 206 mm            |
| Box size                       | G34               |
| Polarity                       | ETN 1             |
| Terminal Type                  | SAE M 3/8"- 5/16" |
|                                | taper&stud        |
| Hold Down                      | B7                |
| Weights (subject of variation) | 17.90 kg          |