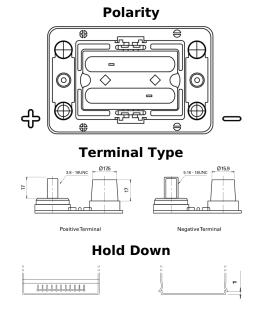

## PowerPRO Agri&Construction CJ050C

| Part number                    | CJ050C            |
|--------------------------------|-------------------|
| Technology                     | Flooded           |
| EAN/GTIN                       | 3661024016810     |
| Voltage                        | 12 V              |
| Capacity                       | 50.0 Ah           |
| CCA                            | 800 A             |
| Length                         | 260 mm            |
| Width                          | 173 mm            |
| Height                         | 206 mm            |
| Box size                       | G34               |
| Polarity                       | ETN 1             |
| Terminal Type                  | SAE M 3/8"- 5/16" |
|                                | taper&stud        |
| Hold Down                      | B7                |
| Weights (subject of variation) | 17.90 kg          |