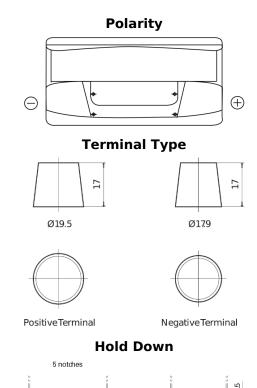

## **Standard CC900**

| Part number                    | CC900         |
|--------------------------------|---------------|
| Technology                     | Flooded       |
| EAN/GTIN                       | 3661024014830 |
| Voltage                        | 12 V          |
| Capacity                       | 90.0 Ah       |
| CCA                            | 720 A         |
| Length                         | 353 mm        |
| Width                          | 175 mm        |
| Height                         | 190 mm        |
| Box size                       | L05           |
| Polarity                       | ETN 0         |
| Terminal Type                  | EN taper post |
| Hold Down                      | B13           |
| Weights (subject of variation) | 20.50 kg      |