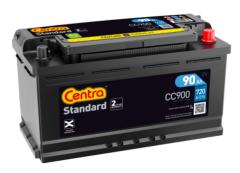

## **Standard CC900**

| Part number                    | CC900         |
|--------------------------------|---------------|
| Technology                     | Flooded       |
| EAN/GTIN                       | 3661024014830 |
| Voltage                        | 12 V          |
| Capacity                       | 90.0 Ah       |
| CCA                            | 720 A         |
| Length                         | 353 mm        |
| Width                          | 175 mm        |
| Height                         | 190 mm        |
| Box size                       | L05           |
| Polarity                       | ETN 0         |
| Terminal Type                  | EN taper post |
| Hold Down                      | B13           |
| Weights (subject of variation) | 20.50 kg      |