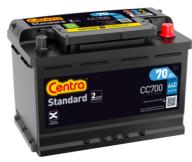

## **Standard CC700**

| Part number                    | CC700         |
|--------------------------------|---------------|
| Technology                     | Flooded       |
| EAN/GTIN                       | 3661024014823 |
| Voltage                        | 12 V          |
| Capacity                       | 70.0 Ah       |
| CCA                            | 640 A         |
| Length                         | 278 mm        |
| Width                          | 175 mm        |
| Height                         | 190 mm        |
| Box size                       | L03           |
| Polarity                       | ETN 0         |
| Terminal Type                  | EN taper post |
| Hold Down                      | B13           |
| Weights (subject of variation) | 16.00 kg      |