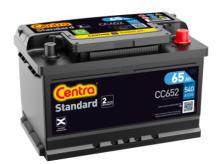

## Standard CC652

| Part number                    | CC652         |
|--------------------------------|---------------|
| Technology                     | Flooded       |
| EAN/GTIN                       | 3661024014861 |
| Voltage                        | 12 V          |
| Capacity                       | 65.0 Ah       |
| CCA                            | 540 A         |
| Length                         | 278 mm        |
| Width                          | 175 mm        |
| Height                         | 175 mm        |
| Box size                       | LB3           |
| Polarity                       | ETN 0         |
| Terminal Type                  | EN taper post |
| Hold Down                      | B13           |
| Weights (subject of variation) | 14.50 kg      |
|                                |               |