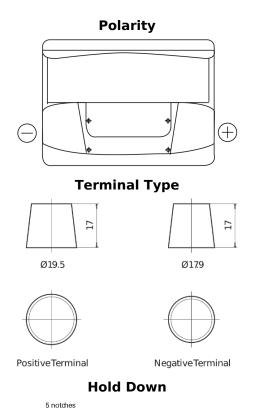

## Standard CC550

| Part number                    | CC550         |
|--------------------------------|---------------|
| Technology                     | Flooded       |
| EAN/GTIN                       | 3661024014809 |
| Voltage                        | 12 V          |
| Capacity                       | 55.0 Ah       |
| CCA                            | 460 A         |
| Length                         | 242 mm        |
| Width                          | 175 mm        |
| Height                         | 190 mm        |
| Box size                       | L02           |
| Polarity                       | ETN 0         |
| Terminal Type                  | EN taper post |
| Hold Down                      | B13           |
| Weights (subject of variation) | 13.50 kg      |