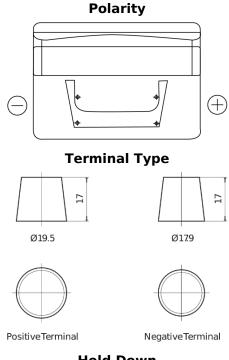

## **Standard CC542**

| Part number                    | CC542         |
|--------------------------------|---------------|
| Technology                     | Flooded       |
| EAN/GTIN                       | 3661024014854 |
| Voltage                        | 12 V          |
| Capacity                       | 54.0 Ah       |
| CCA                            | 500 A         |
| Length                         | 242 mm        |
| Width                          | 175 mm        |
| Height                         | 175 mm        |
| Box size                       | LB2           |
| Polarity                       | ETN 0         |
| Terminal Type                  | EN taper post |
| Hold Down                      | B13           |
| Weights (subject of variation) | 12.90 kg      |