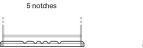

## **Standard CC542**

| Part number                    | CC542         |
|--------------------------------|---------------|
| Technology                     | Flooded       |
| EAN/GTIN                       | 3661024014854 |
| Voltage                        | 12 V          |
| Capacity                       | 54.0 Ah       |
| CCA                            | 500 A         |
| Length                         | 242 mm        |
| Width                          | 175 mm        |
| Height                         | 175 mm        |
| Box size                       | LB2           |
| Polarity                       | ETN 0         |
| Terminal Type                  | EN taper post |
| Hold Down                      | B13           |
| Weights (subject of variation) | 12.90 kg      |

## **Hold Down**

Design, features and specifications are subject to change without notice. We disclaim any representation or warranty, express or implied, concerning the data or recommendations, and in no event shall be liable for any loss or damage claimed to have arisen as a result. Some products may not be available in your local market.