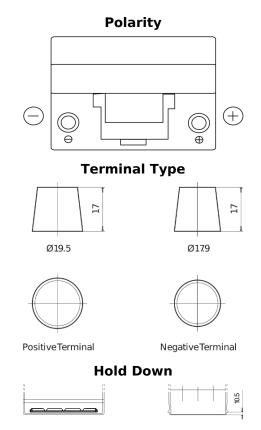

## Plus CB954

| Part number                    | CB954         |
|--------------------------------|---------------|
| Technology                     | Flooded       |
| EAN/GTIN                       | 3661024014458 |
| Voltage                        | 12 V          |
| Capacity                       | 95.0 Ah       |
| CCA                            | 760 A         |
| Length                         | 306 mm        |
| Width                          | 173 mm        |
| Height                         | 222 mm        |
| Box size                       | D31           |
| Polarity                       | ETN 0         |
| Terminal Type                  | EN taper post |
| Hold Down                      | Korean B1     |
| Weights (subject of variation) | 20.60 kg      |