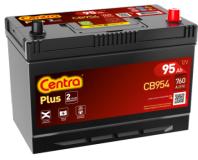

## Plus CB954

| Part number                    | CB954         |
|--------------------------------|---------------|
| Technology                     | Flooded       |
| EAN/GTIN                       | 3661024014458 |
| Voltage                        | 12 V          |
| Capacity                       | 95.0 Ah       |
| CCA                            | 760 A         |
| Length                         | 306 mm        |
| Width                          | 173 mm        |
| Height                         | 222 mm        |
| Box size                       | D31           |
| Polarity                       | ETN 0         |
| Terminal Type                  | EN taper post |
| Hold Down                      | Korean B1     |
| Weights (subject of variation) | 20.60 kg      |