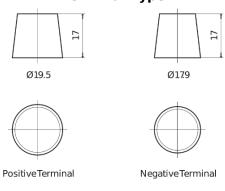

## **Dual EFB TZ600**

| Part number                    | TZ600         |
|--------------------------------|---------------|
| Technology                     | EFB           |
| EAN/GTIN                       | 3661024057592 |
| Voltage                        | 12 V          |
| Capacity                       | 70.0 Ah       |
| CCA                            | 760 A         |
| Watt hour                      | 600 Wh        |
| Length                         | 278 mm        |
| Width                          | 175 mm        |
| Height                         | 190 mm        |
| Box size                       | L03           |
| Polarity                       | ETN 0         |
| Terminal Type                  | EN taper post |
| Hold Down                      | B13           |
| Weights (subject of variation) | 19.30 kg      |

## Polarity Terminal Type

Design, features and specifications are subject to change without notice. We disclaim any representation or warranty, express or implied, concerning the data or recommendations, and in no event shall be liable for any loss or damage claimed to have arisen as a result. Some products may not be available in your local market.