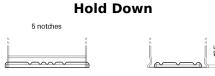

## **Dual EFB TZ600**

| Part number                    | TZ600         |
|--------------------------------|---------------|
| Technology                     | EFB           |
| EAN/GTIN                       | 3661024057592 |
| Voltage                        | 12 V          |
| Capacity                       | 70.0 Ah       |
| CCA                            | 760 A         |
| Watt hour                      | 600 Wh        |
| Length                         | 278 mm        |
| Width                          | 175 mm        |
| Height                         | 190 mm        |
| Box size                       | L03           |
| Polarity                       | ETN 0         |
| Terminal Type                  | EN taper post |
| Hold Down                      | B13           |
| Weights (subject of variation) | 19.30 kg      |