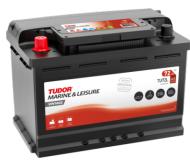

## Vintage TU72L

| Part number                    | TU72L         |
|--------------------------------|---------------|
| Technology                     | Flooded       |
| EAN/GTIN                       | 3661024056281 |
| Voltage                        | 12 V          |
| Capacity                       | 72.0 Ah       |
| CCA                            | 640 A         |
| Length                         | 278 mm        |
| Width                          | 175 mm        |
| Height                         | 190 mm        |
| Box size                       | L03           |
| Polarity                       | ETN 1         |
| Terminal Type                  | EN taper post |
| Hold Down                      | B13           |
| Weights (subject of variation) | 16.00 kg      |