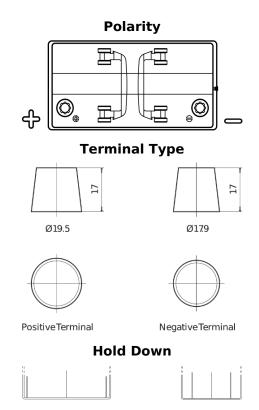

## **Dual TR600**

| Part number                    | TR600         |
|--------------------------------|---------------|
| Technology                     | Flooded       |
| EAN/GTIN                       | 3661024057691 |
| Voltage                        | 12 V          |
| Capacity                       | 120.0 Ah      |
| CCA                            | 800 A         |
| Length                         | 349 mm        |
| Width                          | 175 mm        |
| Height                         | 285 mm        |
| Box size                       | D03           |
| Polarity                       | ETN 1         |
| Terminal Type                  | EN taper post |
| Hold Down                      | В0            |
| Weights (subject of variation) | 31.40 kg      |