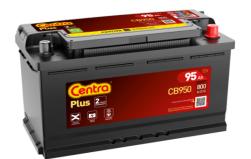

## **Plus CB950**

| Part number                    | CB950         |
|--------------------------------|---------------|
| Technology                     | Flooded       |
| EAN/GTIN                       | 3661024014588 |
| Voltage                        | 12 V          |
| Capacity                       | 95.0 Ah       |
| CCA                            | 800 A         |
| Length                         | 353 mm        |
| Width                          | 175 mm        |
| Height                         | 190 mm        |
| Box size                       | L05           |
| Polarity                       | ETN 0         |
| Terminal Type                  | EN taper post |
| Hold Down                      | B13           |
| Weights (subject of variation) | 21.60 kg      |
|                                |               |