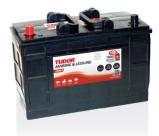

## Start TN850

| Part number         | TN850         | Polarity                            |
|---------------------|---------------|-------------------------------------|
| Technology          | Flooded       |                                     |
| EAN/GTIN            | 3661024046077 |                                     |
| Voltage             | 12 V          |                                     |
| Capacity            | 110.0 Ah      | ┍╷╚ <u>╸</u> ╘┙└ॼ <sub>╺</sub> ᅇ╴╴  |
| CCA                 | 750 A         | •                                   |
| MCA                 | 850           | Terminal Type                       |
| Length              | 349 mm        |                                     |
| Width               | 175 mm        |                                     |
| Height              | 235 mm        | Ø19.5 Ø179                          |
| Box size            | D02           |                                     |
| Polarity            | ETN 1         |                                     |
| Terminal Type       | EN taper post |                                     |
| Hold Down           | ВО            |                                     |
| Weights (subject of | 25.40 kg      | Positive Terminal Negative Terminal |
| variation)          |               | Hold Down                           |
|                     |               |                                     |