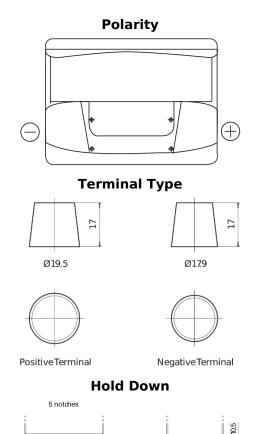

## Start TN600

| Part number                    | TN600         |
|--------------------------------|---------------|
| Technology                     | Flooded       |
| EAN/GTIN                       | 3661024046091 |
| Voltage                        | 12 V          |
| Capacity                       | 62.0 Ah       |
| CCA                            | 540 A         |
| MCA                            | 600           |
| Length                         | 242 mm        |
| Width                          | 175 mm        |
| Height                         | 190 mm        |
| Box size                       | L02           |
| Polarity                       | ETN 0         |
| Terminal Type                  | EN taper post |
| Hold Down                      | B13           |
| Weights (subject of variation) | 14.20 kg      |