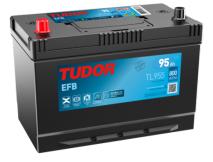

## **EFB TL955**

| Part number                    | TL955         |
|--------------------------------|---------------|
| Technology                     | EFB           |
| EAN/GTIN                       | 3661024056663 |
| Voltage                        | 12 V          |
| Capacity                       | 95.0 Ah       |
| CCA                            | 800 A         |
| Length                         | 306 mm        |
| Width                          | 173 mm        |
| Height                         | 222 mm        |
| Box size                       | D31           |
| Polarity                       | ETN 1         |
| Terminal Type                  | EN taper post |
| Hold Down                      | Korean B1     |
| Weights (subject of variation) | 21.80 kg      |