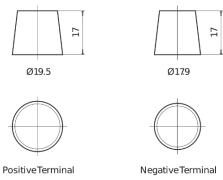

## **EFB TL955**

| Part number                    | TL955         |
|--------------------------------|---------------|
| Technology                     | EFB           |
| EAN/GTIN                       | 3661024056663 |
| Voltage                        | 12 V          |
| Capacity                       | 95.0 Ah       |
| CCA                            | 800 A         |
| Length                         | 306 mm        |
| Width                          | 173 mm        |
| Height                         | 222 mm        |
| Box size                       | D31           |
| Polarity                       | ETN 1         |
| Terminal Type                  | EN taper post |
| Hold Down                      | Korean B1     |
| Weights (subject of variation) | 21.80 kg      |

## Polarity H Terminal Type

Design, features and specifications are subject to change without notice. We disclaim any representation or warranty, express or implied, concerning the data or recommendations, and in no event shall be liable for any loss or damage claimed to have arisen as a result. Some products may not be available in your local market.