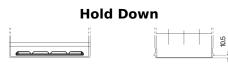

## **EFB TL955**

| Part number                    | TL955         |
|--------------------------------|---------------|
| Technology                     | EFB           |
| EAN/GTIN                       | 3661024056663 |
| Voltage                        | 12 V          |
| Capacity                       | 95.0 Ah       |
| CCA                            | 800 A         |
| Length                         | 306 mm        |
| Width                          | 173 mm        |
| Height                         | 222 mm        |
| Box size                       | D31           |
| Polarity                       | ETN 1         |
| Terminal Type                  | EN taper post |
| Hold Down                      | Korean B1     |
| Weights (subject of variation) | 21.80 kg      |