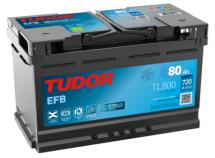

## **EFB TL800**

| Part number                    | TL800         |
|--------------------------------|---------------|
| Technology                     | EFB           |
| EAN/GTIN                       | 3661024055703 |
| Voltage                        | 12 V          |
| Capacity                       | 80.0 Ah       |
| CCA                            | 800 A         |
| Length                         | 315 mm        |
| Width                          | 175 mm        |
| Height                         | 190 mm        |
| Box size                       | L04           |
| Polarity                       | ETN 0         |
| Terminal Type                  | EN taper post |
| Hold Down                      | B13           |
| Weights (subject of variation) | 22.10 kg      |