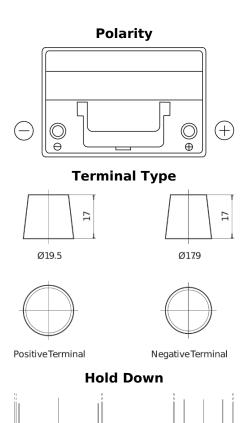

## **Product overview**

Batteries for Cars

EFB TL754

| Part number                    | TL754         |
|--------------------------------|---------------|
| Technology                     | EFB           |
| EAN/GTIN                       | 3661024057479 |
| Voltage                        | 12 V          |
| Capacity                       | 75.0 Ah       |
| CCA                            | 750 A         |
| Length                         | 260 mm        |
| Width                          | 173 mm        |
| Height                         | 222 mm        |
| Box size                       | D26           |
| Polarity                       | ETN 0         |
| Terminal Type                  | EN taper post |
| Hold Down                      | B0            |
| Weights (subject of variation) | 19.00 kg      |
|                                |               |