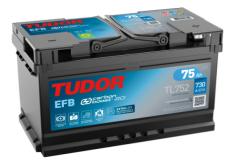

## **EFB TL752**

| Part number                    | TL752         |
|--------------------------------|---------------|
| Technology                     | EFB           |
| EAN/GTIN                       | 3661024056540 |
| Voltage                        | 12 V          |
| Capacity                       | 75.0 Ah       |
| CCA                            | 730 A         |
| Length                         | 315 mm        |
| Width                          | 175 mm        |
| Height                         | 175 mm        |
| Box size                       | LB4           |
| Polarity                       | ETN 0         |
| Terminal Type                  | EN taper post |
| Hold Down                      | B13           |
| Weights (subject of variation) | 18.60 kg      |