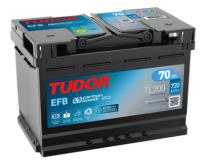

## **Batteries for Cars**

EFB TL700

| Part number                    | TL700         |
|--------------------------------|---------------|
| Technology                     | EFB           |
| EAN/GTIN                       | 3661024055697 |
| Voltage                        | 12 V          |
| Capacity                       | 70.0 Ah       |
| CCA                            | 760 A         |
| Length                         | 278 mm        |
| Width                          | 175 mm        |
| Height                         | 190 mm        |
| Box size                       | L03           |
| Polarity                       | ETN 0         |
| Terminal Type                  | EN taper post |
| Hold Down                      | B13           |
| Weights (subject of variation) | 19.30 kg      |
|                                |               |