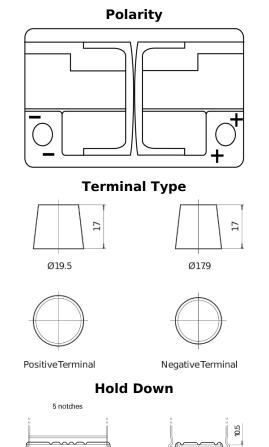

## **Batteries for Cars**

EFB TL700

| Part number                    | TL700         |
|--------------------------------|---------------|
| Technology                     | EFB           |
| EAN/GTIN                       | 3661024055697 |
| Voltage                        | 12 V          |
| Capacity                       | 70.0 Ah       |
| CCA                            | 760 A         |
| Length                         | 278 mm        |
| Width                          | 175 mm        |
| Height                         | 190 mm        |
| Box size                       | L03           |
| Polarity                       | ETN 0         |
| Terminal Type                  | EN taper post |
| Hold Down                      | B13           |
| Weights (subject of variation) | 19.30 kg      |
|                                |               |