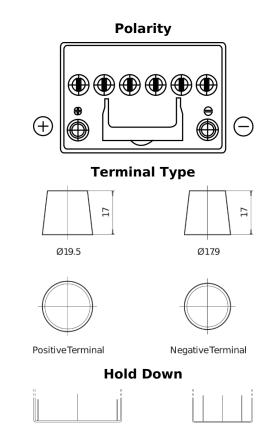

## **EFB TL605**

| Part number                    | TL605         |
|--------------------------------|---------------|
| Technology                     | EFB           |
| EAN/GTIN                       | 3661024056649 |
| Voltage                        | 12 V          |
| Capacity                       | 60.0 Ah       |
| CCA                            | 520 A         |
| Length                         | 230 mm        |
| Width                          | 173 mm        |
| Height                         | 222 mm        |
| Box size                       | D23           |
| Polarity                       | ETN 1         |
| Terminal Type                  | EN taper post |
| Hold Down                      | В0            |
| Weights (subject of variation) | 15.80 kg      |